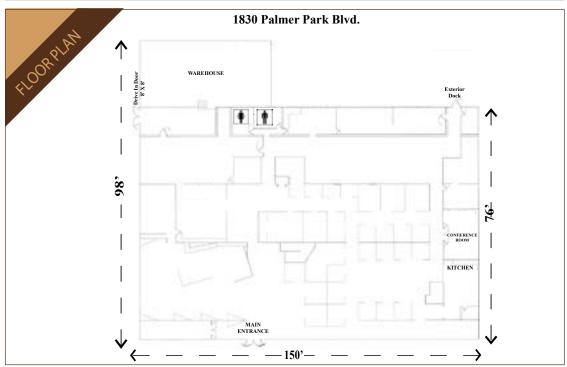

### **Building Size:**

19.396 SF

#### Loading:

- 1 Exterior Dock with Ramp
- 1 Overhead Door