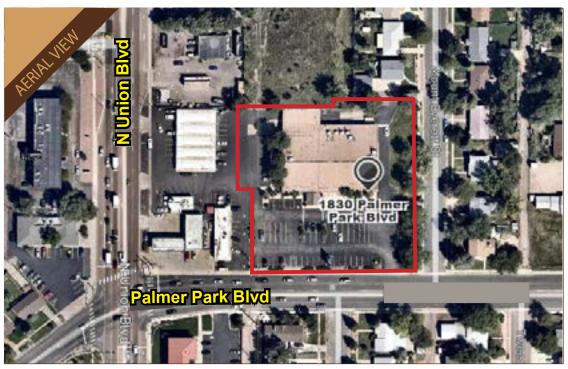

#### Location:

1830 Palmer Park Blvd. Colorado Springs, CO 80909

#### Lot Size:

1.91Acres