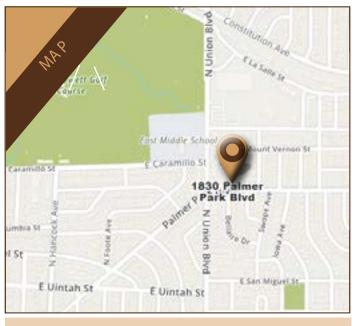

# **FOR SALE**

1830 Palmer Park Blvd. Colorado Springs, CO 80909

# **Property Specifications**



#### Location:

1830 Palmer Park Blvd. Colorado Springs, CO 80909



### **Building Size:**

19.396 SF



#### Lot Size:

1.91Acres



#### Sale Rate:

\$ 1,350,000



#### Zoning:

C<sub>5</sub>



#### Loading:

- 1 Exterior Dock with Ramp
- 1 Overhead Door



#### **Electrical:**

+ 800 Amp, Three Phase, 120/208v



#### **Sprinklers**



## John Rodgers

### **Michael Stuard**

**CCIM** • President

**©**719.227.9987

Mike@RE4Business.com

**Q**719.338.9566



**FOR SALE** 

1830 Palmer Park Blvd. Colorado Springs, CO 80911