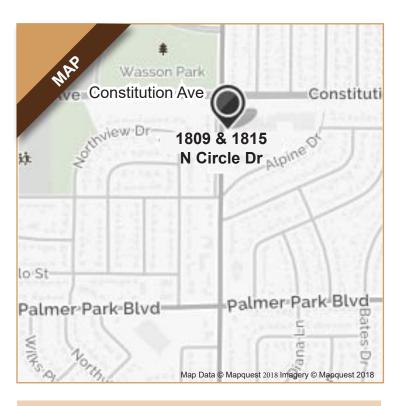

# FOR LEASE

1809 & 1815 N. Circle Dr. Colorado Springs, CO 80909

### **Property Specifications**



#### Location:

1809 & 1815 N. Circle Dr. Colorado Springs, CO 80909



#### Space Available:

1,300 SF - 4,910 SF



#### Lease Rate:

Starting at \$9.99, NNN \*NNN = \$3.50

#### 2017 Estimated Demographics:

1 mile 3 mile 5 mile Population 16,004 124,121 290,329 \$53,578 Average Household Income \$59,383 \$53,424

#### **Traffic Counts:**

North Circle Drive at Constitution Ave 11.795 VPD North Circle Drive at Palmer Park Boulevard 25,014 VPD



#### **Michael Stuard**

☑ Mike@RE4Business.com

**3** 719.338.9566







Other Businesses In North Circle Plaza









Las Americas Restaurant





## **FOR LEASE**

1809 & 1815 N. Circle Drive, Colorado Springs, CO 80909

1809 N. Circle Drive +/- 2,600 SF \$9.99 NNN AS-IS **CONCEPT** 

1,300 SF

Open Office

1,300 SF

Office

### 1815 N. Circle Drive +/- 2,310 SF Starting At: \$9.99 NNN





Peak Commercial Properties

2727 N. Cascade Avenue, Suite 127, Colorado Springs, CO 80907

**(** 719.227.9987 **(** 877.533.9987