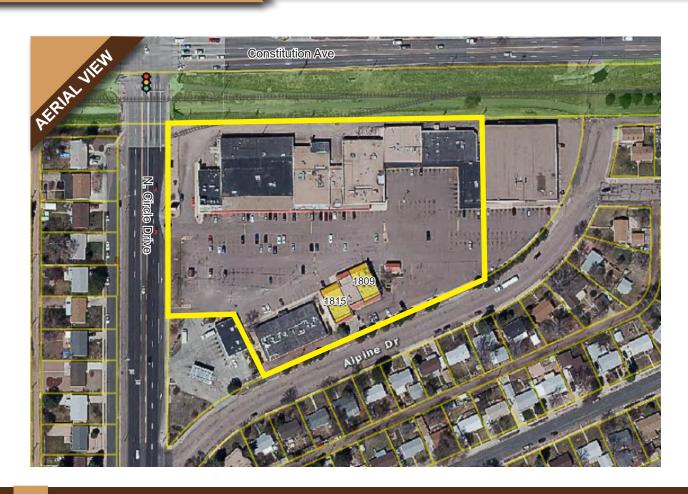

#### Location:

1809 & 1815 N. Circle Dr. Colorado Springs, CO 80909

#### **Traffic Counts:**

North Circle Drive at Constitution Ave 11.795 VPD North Circle Drive at Palmer Park Boulevard 25,014 VPD