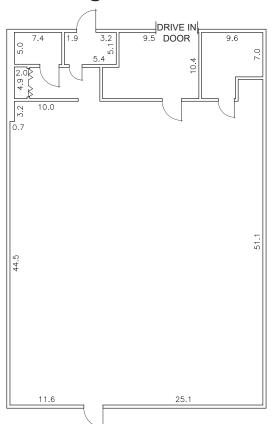

## **FOR LEASE**

1809 & 1815 N. Circle Drive, Colorado Springs, CO 80909

1809 N. Circle Drive +/- 2,600 SF \$9.99 NNN AS-IS **CONCEPT** 

1,300 SF

Open Office

1,300 SF

Office

### 1815 N. Circle Drive +/- 2,310 SF Starting At: \$9.99 NNN

Peak Commercial Properties

2727 N. Cascade Avenue, Suite 127, Colorado Springs, CO 80907

**(** 719.227.9987 **(** 877.533.9987